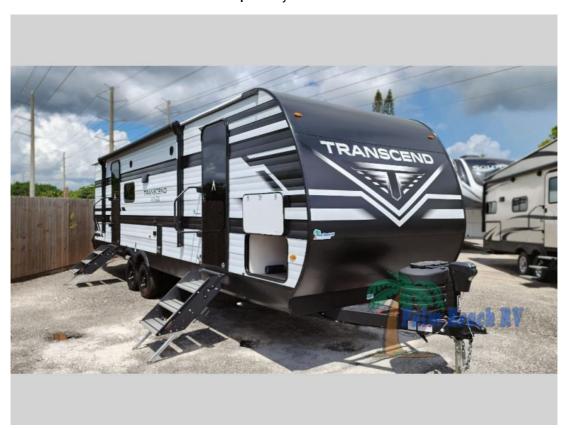

## **Description**

Grand Design Transcend Xplor travel trailer 265BH highlights: Dual Entry Doors Theater Seating 16' Power Awning with LED Light Sleeps Eight Three-Burner Cooktop Are you ready to camp in comfort with your family or friends? This travel trailer allows you to do just that! There are ...