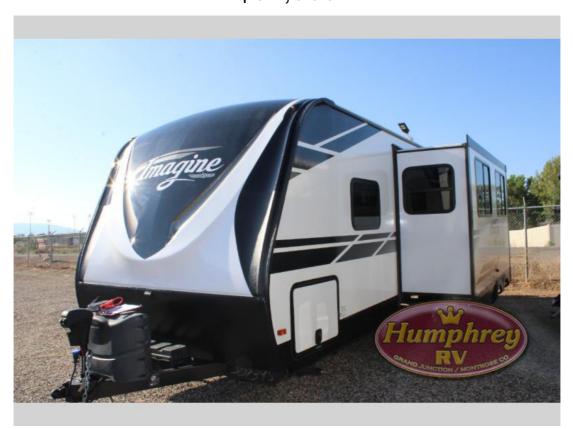

## USED 2022 Grand Design Imagine \$34,900

## **Description**

Grand Design Imagine travel trailer 2800BH highlights: Double-Size Bunks Dual Entry Bike Storage Pet Dish Drawer Outside Kitchen Solar Power Inlet Where will you go with this Imagine travel trailer? The possibilities are endless! You can take your family on an exciting excursion ...