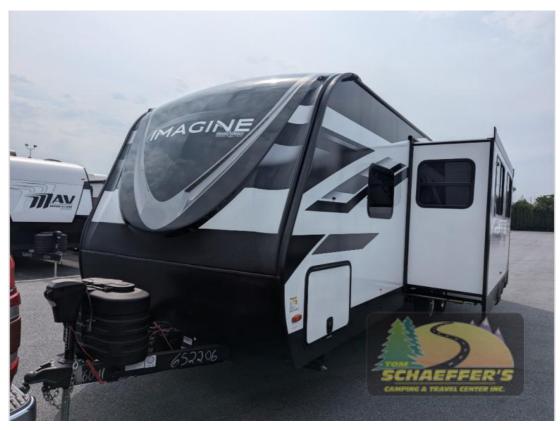

## NEW 2025 Grand Design Imagine \$56,988

## Description

Grand Design Imagine travel trailer 2800BH highlights: Double-Size Bunks Dual Entry Bike Storage Outside Kitchen Where will you go with this Imagine travel trailer? The possibilities are endless! You can take your family on an exciting excursion because this trailer has enough slee...