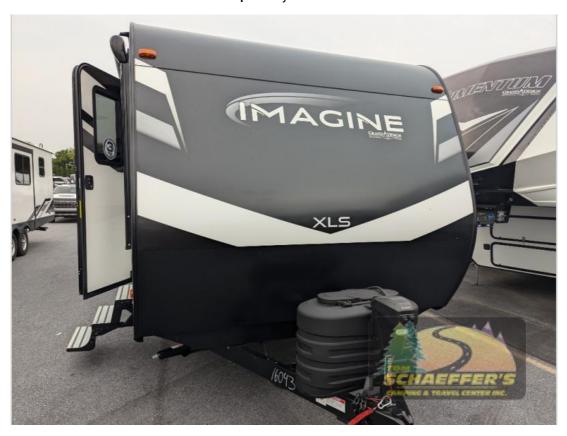

## NEW 2025 Grand Design Imagine XLS \$48,201

## **Description**

Grand Design Imagine XLS travel trailer 23LDE highlights: Private Bedroom Dual Entry Walk-Through Bath Single Slide 20' Electric Awning Treat yourself to a weekend of fun in this Imagine XLS travel trailer! Whether it's just you and your spouse, or you've chosen to bring along a g...

## **GENERAL INFORMATION**

Manufacturer Grand Design

Model Year 2025

Model Name Imagine XLS
Model Code Imagine XLS