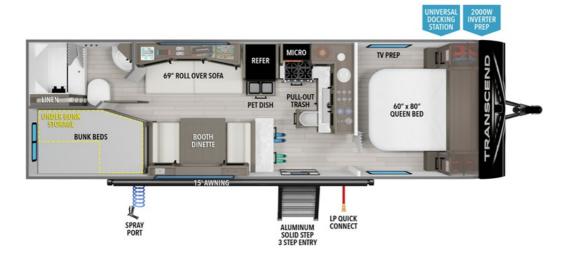

## **Description**

Grand Design Transcend Xplor travel trailer 24BHX highlights: 69" Rollover Sofa Pet Dish 15' Power Awning with LED Light Double-Size Bunks This is the perfect travel trailer if you like to camp with friends and family. Since there are double-size bunks, a queen bed in the front bed...