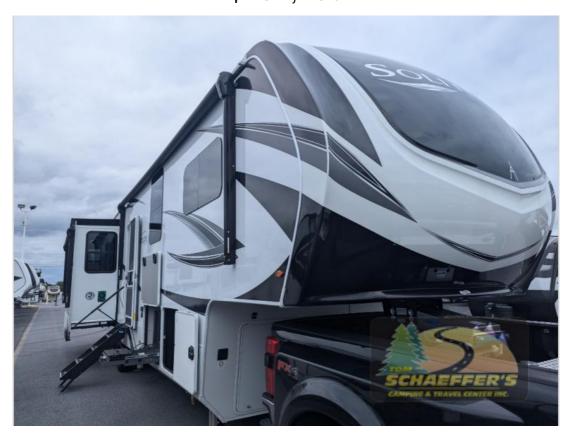

## NEW 2025 Grand Design Solitude \$134,730

## **Description**

Grand Design Solitude fifth wheel 378MBS highlights: Middle Bunkhouse/Office Kitchen Island Free Standing Dinette Outside Beverage Cooler & Dinette Outside Beverage Cooler & Dinette Fower Awnings The middle bunkhouse in this fifth wheel includes a fold down bunk above a tri-fold sofa which offers seating for...