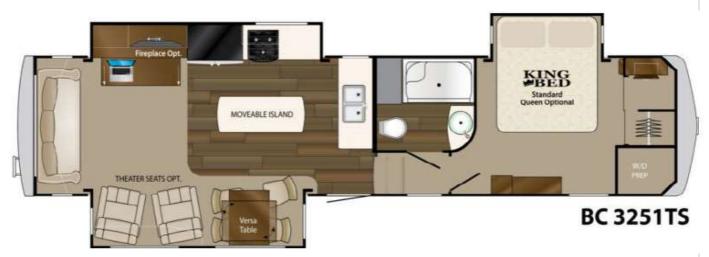

## **Description**

This Big Country fifth wheel model 3251TS by Heartland RV offers a spacious retreat with triple slide-outs, a king size bed, and moveable kitchen island. Step inside and enjoy a wide open living space with combined kitchen and living room including dual opposing slides. There is a slide-out v...