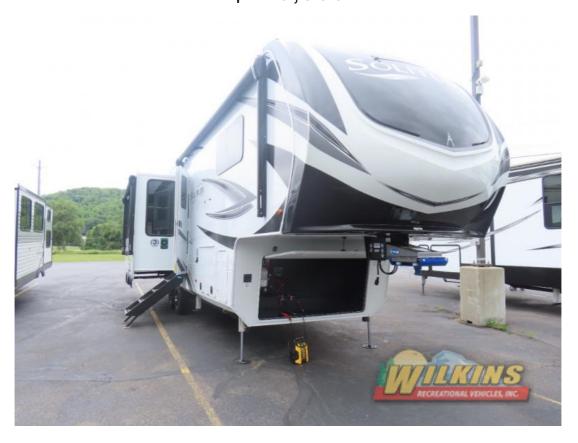

## **Description**

Grand Design Solitude fifth wheel 310GK highlights: Tri-Fold Sofa Kitchen Island Oversized Pantry Flip-Top Dresser fireplace Traveling for long periods at a time is made easy with this gourmet kitchen that can feed your entire group a holiday meal! The professional-grade stainless...