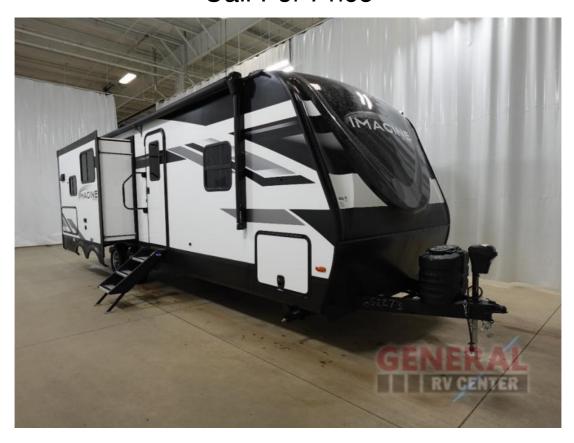

## **Description**

Grand Design Imagine travel trailer 2670MK highlights: Desk Kitchen Island Fireplace Pet Dish Outside Griddle and 1.6 Cu. Ft. Refrigerator With this Imagine travel trailer, you can work while you're on the road because it offers you a desk in the main living area. You won't have t...