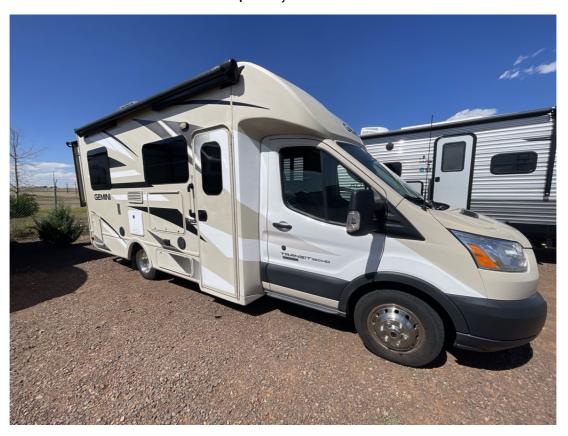

## USED 2016 Thor Motor Coach Gemini \$63,995

## **Description**

Travel comfortable in this Gemini class C diesel motorhome by Thor Motor Coach. Model 23TR features all the amenities needed to enjoy traveling with sleeping and dining accommodations for three or four, plus a complete bath, and more!Enter in front behind the passenger seat and notice a 32"...