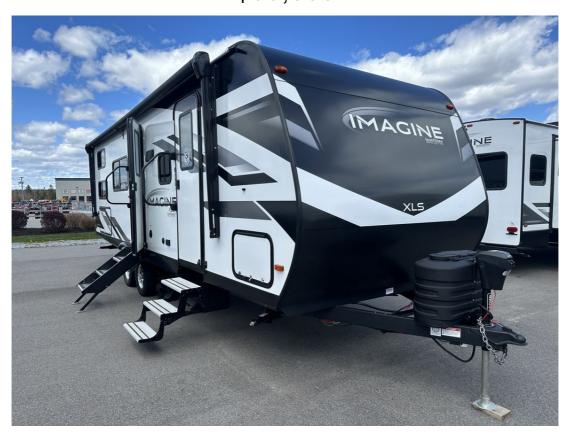

## NEW 2024 Grand Design Imagine XLS \$59,885

## **Description**

Grand Design Imagine XLS travel trailer 25DBE highlights: Double-Size Bunks Private Bedroom Flip-Up Countertop Outdoor Griddle Dual Entry Doors The dual entry doors make it easy to enter and exit this travel trailer! You will find a walk-around queen-size bed up front in the private bedroom, and ...