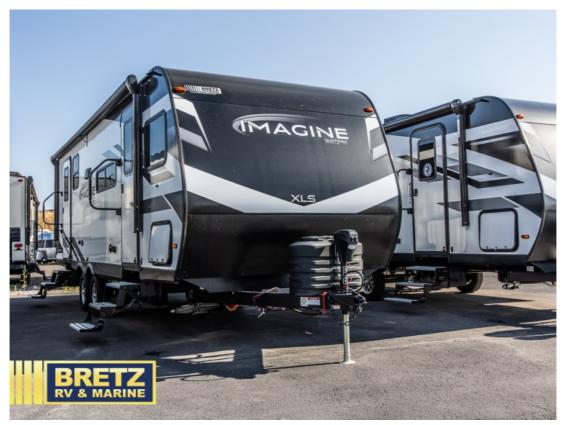

## NEW 2025 Grand Design Imagine XLS \$46,771

## Description

Grand Design Imagine XLS travel trailer 24BSE highlights: Private Bedroom Dual Entry Rear Corner Bathroom Theater Seating 20' Electric Awning Start camping the right way with this travel trailer! The rear corner bedroom can sleep two people on the queen-size bed slide across from ...

## **GENERAL INFORMATION**

Manufacturer Model Year Model Name Model Code

Grand Design 2025 Imagine XLS Imagine XLS