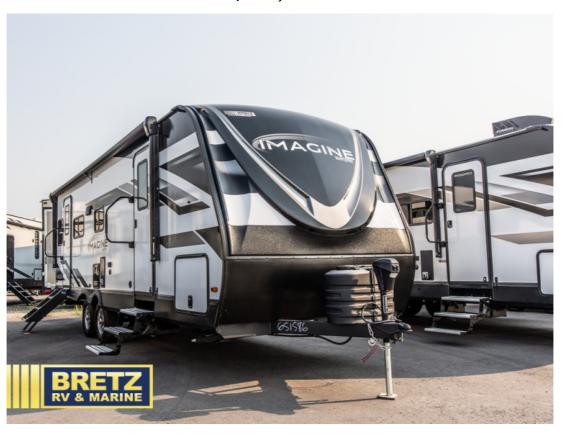

## NEW 2024 Grand Design Imagine \$51,747

## **Description**

Grand Design Imagine travel trailer 2500RL highlights: Walk-Through Bath Dual Entry U-Shaped Dinette Solar Power Inlet Tri-Fold Sofa You will have an amazing amount of fun in this Imagine travel trailer! There is a tri-fold sofa and U-shaped dinette with removable ottoman that you...