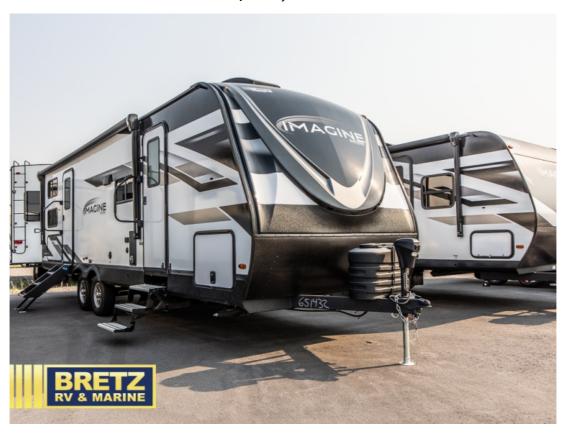

## **Description**

Grand Design Imagine travel trailer 2800BH highlights: Double-Size Bunks Dual Entry Bike Storage Outside Kitchen Where will you go with this Imagine travel trailer? The possibilities are endless! You can take your family on an exciting excursion because this trailer has enough slee...