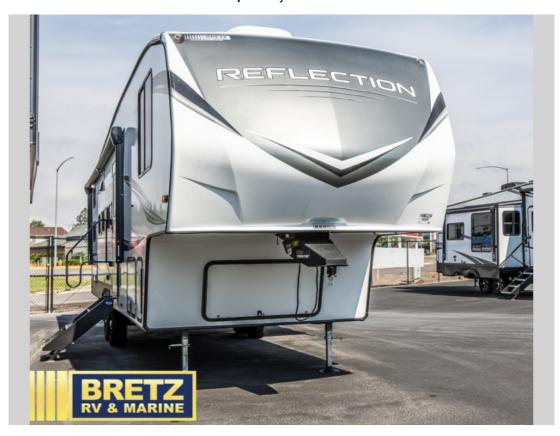

## NEW 2024 Grand Design Reflection 150 Series \$72,292

## **Description**

Grand Design Reflection 150 Series fifth wheel 298BH highlights: Private Bunkhouse Front Private Bedroom 16 Cu. Ft. Refrigerator U-Shaped Dinette Outside Kitchen The whole family will enjoy camping in this fifth wheel! The kiddos will love having their own privacy with the rear pr...