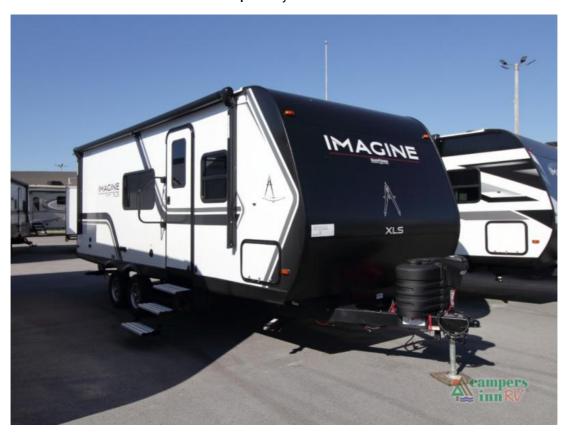

## NEW 2025 Grand Design Imagine XLS \$43,262

## **Description**

Grand Design Imagine XLS travel trailer 22MLE highlights: Queen Bed Theatre Seating Booth Dinette Unobstructed Pass-Through This Imagine XLS travel trailer has theater seating and a booth dinette that you can use any time you need a little break from the outdoors. If you want to co...