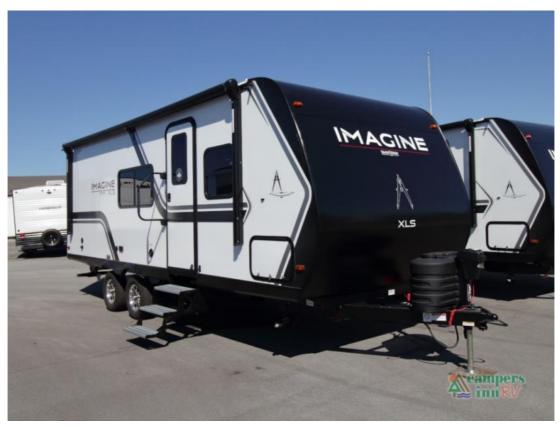

## NEW 2025 Grand Design Imagine XLS \$43,326

## Description

Grand Design Imagine XLS travel trailer 22MLEÂ highlights: Queen Bed Theatre Seating Booth Dinette Unobstructed Pass-Through This Imagine XLS travel trailer has theater seating and a booth dinette that you can use any time you need a little break from the outdoors. If you want to co...

## **GENERAL INFORMATION**

- Manufacturer Model Year Model Name Model Code
- Grand Design 2025 Imagine XLS Imagine XLS