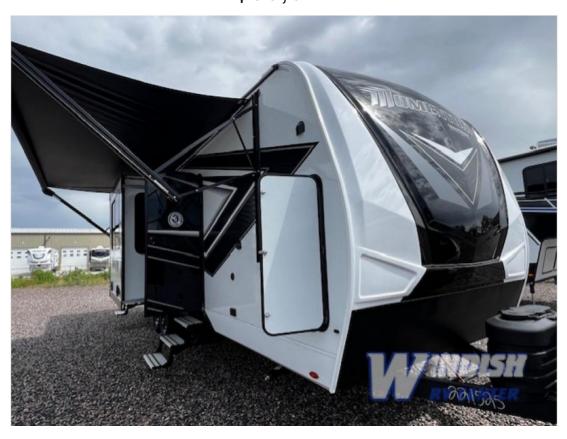

## **Description**

Grand Design Momentum G-Class toy hauler 31G highlights: Bath and a Half Dual Entry Theater Seating 18' Power Awning with LED Lights 13' Separate Garage Universal Docking Station A Head out to find new trails in this Momentum G-Class toy hauler travel trailer! Once you remove your ...