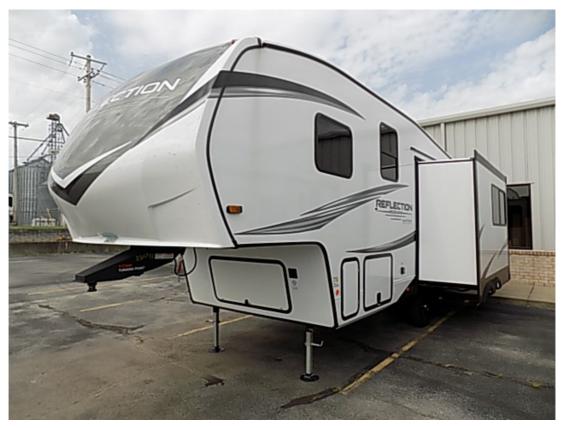

## NEW 2025 Grand Design Reflection 150 Series Call For Price

## Description

Available is this 2025Â model year Grand Design Reflection 150 Series 260RD Fifth Wheel. This small and lightweight floorplan features a rear wrap around dinette with a large slide room featuring theater seating and a residential style refrigerator. With a dry weight of only 7,962 lbs., this unit is...