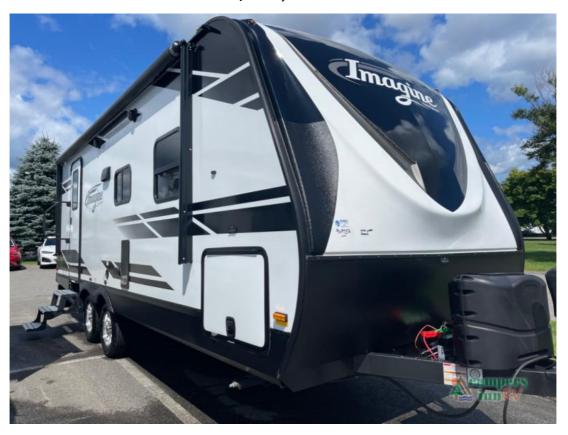

## USED 2020 Grand Design Imagine \$27,995

## **Description**

Grand Design Imagine 2150RB travel trailer highlights: Chaise Lounge Dinette Front Bedroom Rear Bath Shoe Storage Pet Dish Drawer A The perfect travel trailer for a smaller family, or a couple. This Model Code Imagine provides an escape from it all when you head out for a weekend at the RV...