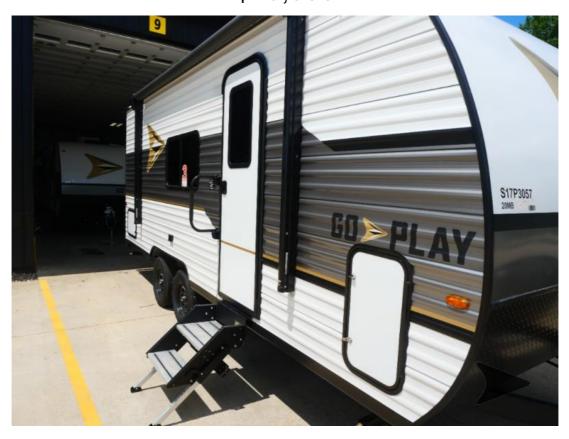

## NEW 2025 Wayfinder RV Go Play \$20,995

## **Description**

Dollar-for-dollar, Go>Play is the valuechamp of travel trailers. Compare top camper brands like Cherokee, Coleman, Wildwood, and Jayco. A GO PLAY Interior Â The Nordic Shore interior aesthetic blends modern and contemporary elements. Leveraging lighter **Contact** colors and durable materials, ...

## **GENERAL INFORMATION**

Manufacturer Wayfinder RV

Model Year 2025

Model Name Go Play Model Code Go Play

Bish's RV, Ludington MI 66 N Dennis Rd Ludington, MI 49431 Phone: (231) 845-8282

Fax:

Website: <a href="https://www.bishs.com/">https://www.bishs.com/</a>