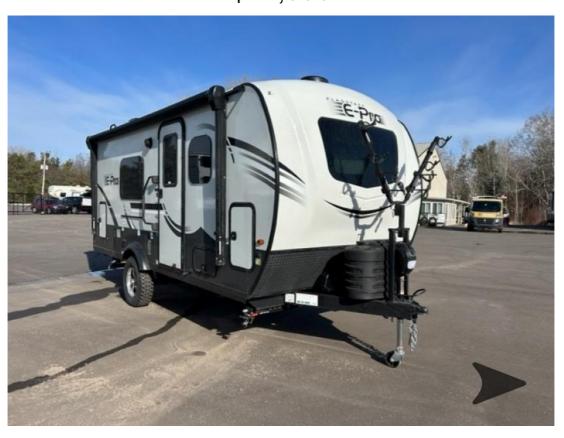

## NEW 2024 Forest River RV Flagstaff E-Pro \$24,995

## **Description**

Forest River Flagstaff E-Pro travel trailer E19FD highlights: Murphy Bed 32" Booth Dinette Rear Full Bath Outdoor Griddle Pass-Through Storage Whether you enjoy staying at the campground for a weekend or longer and/or you enjoy offgrid camping, this 20'2" long trailer gives you l...