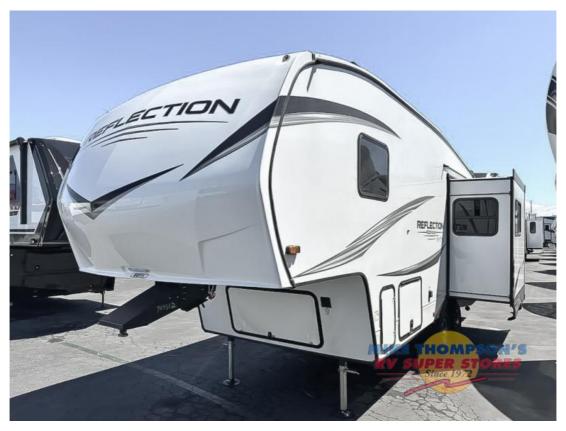

## NEW 2024 Grand Design Reflection 100 Series \$39,998

## Description

GENERAL INFORMATION

Grand Design Reflection 100 Series fifth wheel 22RK highlights: 40" LED TV on Swivel Full Bath Theater Seating Slide Out Unobstructed Pass-Thru Storage Queen Bed This rear kitchen fifth wheel is sure to meet all of your camping needs! Since the exterior length is only 26' 11", you...