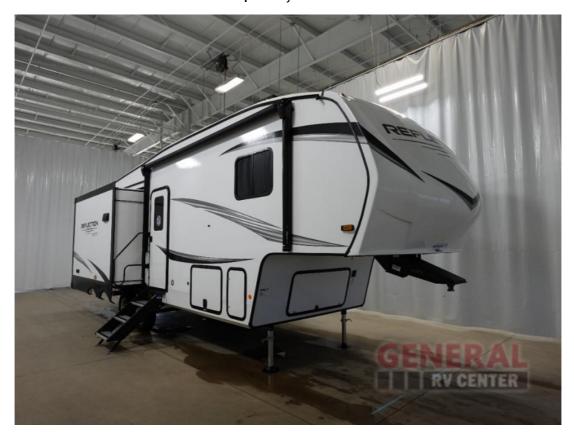

## NEW 2025 Grand Design Reflection 100 Series \$49,995

## **Description**

Grand Design Reflection 100 Series fifth wheel 28RL highlights: Kitchen Island Queen Bed 13' "One Touch" Electric Awning Full Bath Front Private Bedroom You'll love the amount of space you have in this fifth wheel thanks to the dual opposing slides in the rear living area/kitchen....