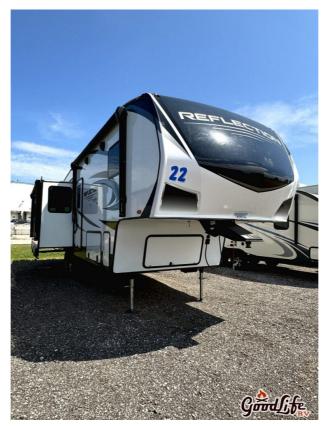

## USED 2022 Grand Design Reflection \$52,995

## Description

2022 Grand Design Reflection 303RLS The 303RLS floorplan features a rear living area layout. It often includes a large rear window, comfortable seating options with a sofa and theater-style recliners, and an entertainment center. The kitchen is well-equipped with a spacious countertop, a residentia...

## **GENERAL INFORMATION**

Manufacturer Model Year Model Name Model Code

Grand Design 2022 Reflection Reflection