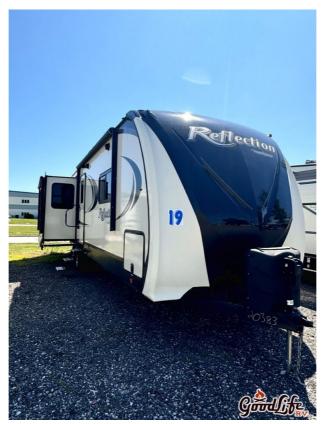

## **USED 2019 Grand Design Reflection** \$29,995

## **Description**

2019 Grand Design Reflection 315RLTS The Grand Design Reflection combines luxury, value, and towability in one amazing best-in-class package. This USED 2019 Reflection 315RLTS is a high- Model Code end travel trailer designed by Grand Design RV. It offers a spacious and luxurious interior with...

## **GENERAL INFORMATION**

- Manufacturer Model Year Model Name
- Grand Design 2019 Reflection Reflection