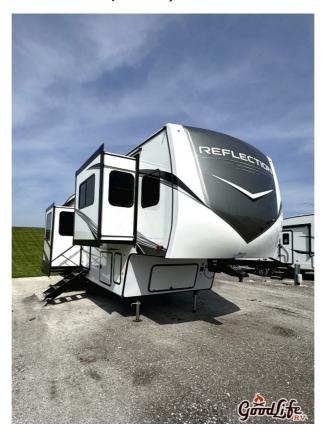

## **Description**

2025 Grand Design Reflection 360FLS
The 2025 Grand Design Reflection
360FLS is a luxurious fifth-wheel trailer
designed for comfort and convenience.
providing spacious living areas and many
high-end amenities. This Front Living
floorplan features a cozy space with
panoramic views, with opposing con...