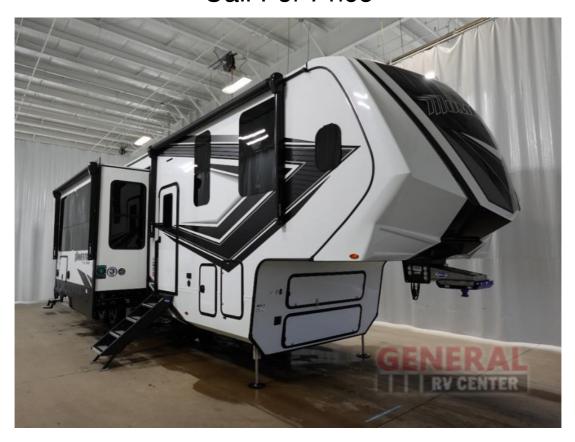

## **Description**

Grand Design Momentum M-Class toy hauler 395MS highlights: 14' Separate Garage L-Shaped Pull-Out Sofa Theatre Seating Free Standing Dinette Dual Entry Doors Universal Docking Station You want a toy hauler to carry your toys to the trails, and you can get an extra living room/bedr...