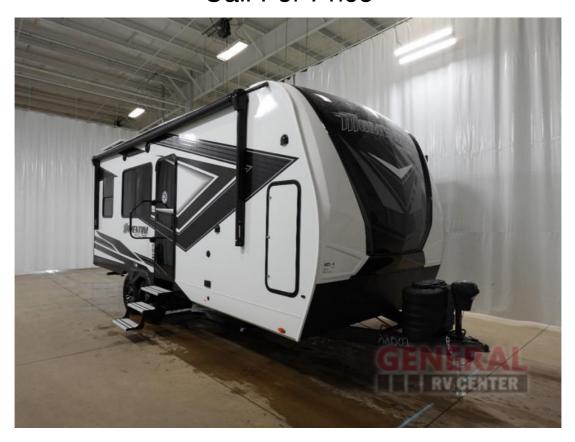

## NEW 2025 Grand Design Momentum G-Class Call For Price

## **Description**

Grand Design Momentum G-Class toy hauler 21G highlights: Queen Bed Slide Master Suite Euro Chairs Ramp Door/Patio Fuel Station 14' Garage You don't have to rough it with all the amenities found in this Momentum G-Class toy hauler including your own master suite with a walk-around...