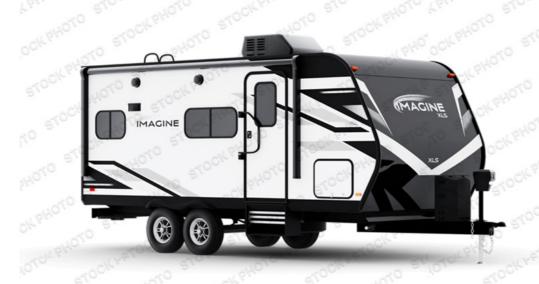

## NEW 2025 Grand Design Imagine XLS \$45,449

## **Description**

Grand Design Imagine XLS travel trailer 22BHE highlights: 30" Bunks in Slide Murphy Bed Flip-Up Countertop Booth Dinette A Your family will love camping in this spacious and versatile trailer thanks to the double slides and Murphy bed provided. During the day the Murphy bed Contact is tucke...