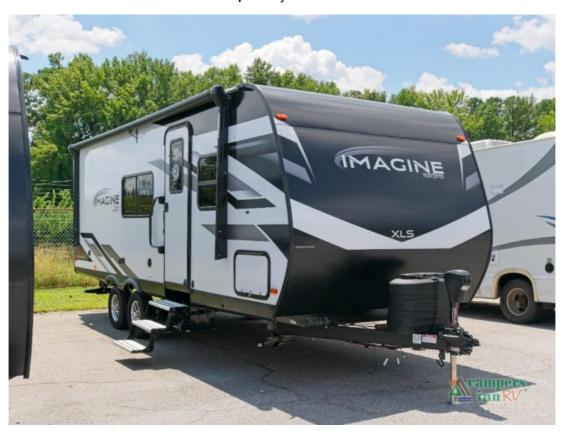

## NEW 2025 Grand Design Imagine XLS \$43,191

## **Description**

Grand Design Imagine XLS 22MLE Travel Trailer: Compact Luxury for Your Next Adventure Key Features: Queen Bed for Comfortable Sleeping Theater Seating for Relaxing Evenings Booth Dinette for Meals and Games Unobstructed Pass-Through Storage for Extra Gear Ready to hit the r...

## **GENERAL INFORMATION**

Manufacturer Grand Design

Model Year 2025

Model Name Imagine XLS
Model Code Imagine XLS