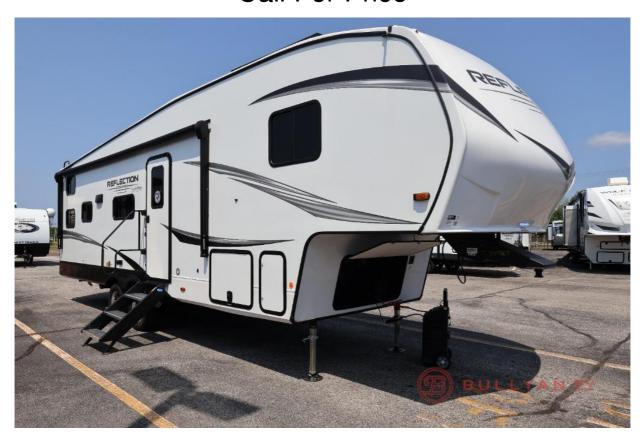

## NEW 2025 Grand Design Reflection 100 Series Call For Price

## **Description**

Grand Design Reflection 100 Series fifth wheel 27BH highlights: Double-Size Bunks 10 Cu. Ft. 12V Refrigerator Front Private Bedroom 20' "One Touch" Electric Awning Camping with friends and family just got a whole lot easier in this fifth wheel with double-size bunks and a front pri...