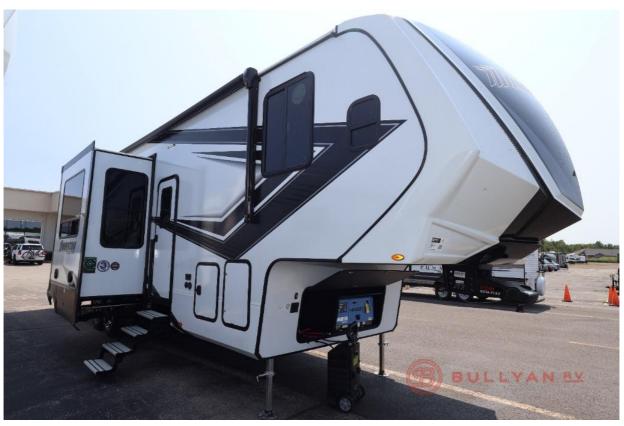

## Description

Grand Design Momentum G-Class toy hauler 350G highlights: Theater Seating Bath and a Half 14' 6" Separate Garage Fireplace Private Bedroom Unobstructed Pass-Through Just imagine the fun you will have with this Momentum G-Class toy hauler set up at any off-road park. With the 14' ...