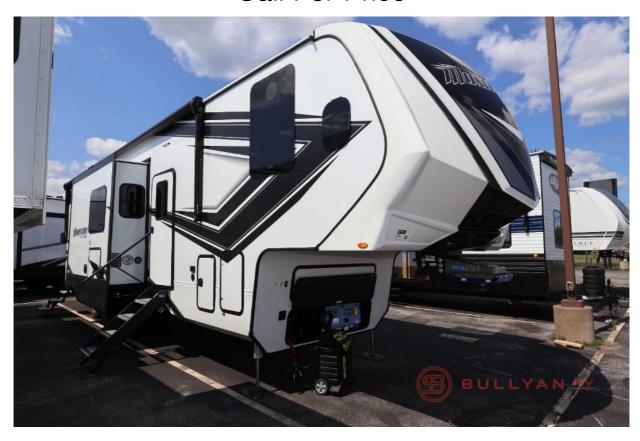

## NEW 2025 Grand Design Momentum M-Class Call For Price

## **Description**

Grand Design Momentum M-Class toy hauler 344M highlights: Dual Opposing Slides Two Power Awnings 11' Separate Garage Fireplace Kitchen Pantry A Spend your days at the campground kicking up mud with this toy hauler in tow! once you've unloaded your toys from the ramp door, you can us...