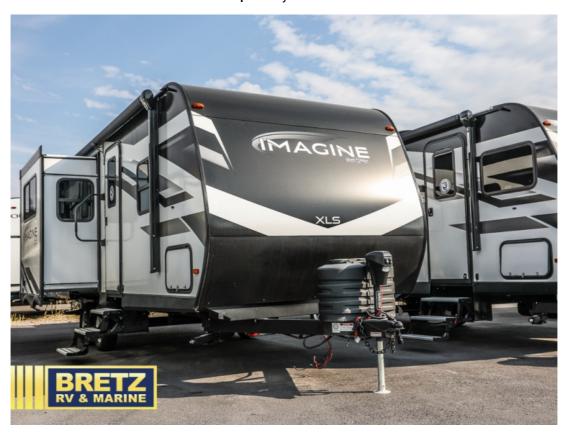

## NEW 2025 Grand Design Imagine XLS \$42,068

## **Description**

Grand Design Imagine XLS travel trailer 22RBE highlights: Private Bedroom Rear Full Bath Theater Dinette Unobstructed Pass-Through Â This Imagine XLS travel trailer was constructed just for you and your significant other! It has all of the essentials a couple could need, like a ful...