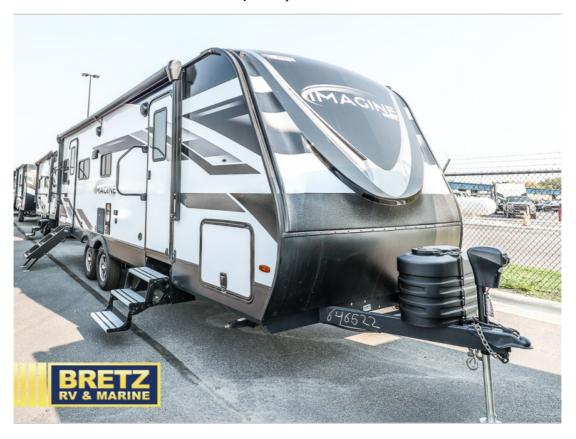

## USED 2023 Grand Design Imagine \$45,994

## **Description**

Grand Design Imagine travel trailer 2500RL highlights: Walk-Through Bath Dual Entry U-Shaped Dinette Solar Power Inlet Tri-Fold Sofa You will have an amazing amount of fun in this Imagine travel trailer! There is a tri-fold sofa and U-shaped dinette with removable ottoman that you...