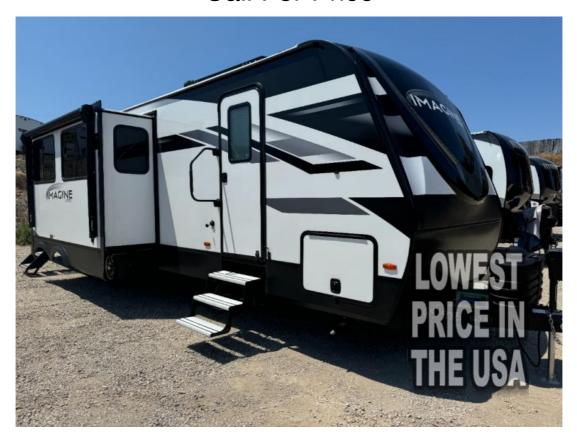

## NEW 2025 Grand Design Imagine Call For Price

## **Description**

Grand Design Imagine travel trailer 3210BH highlights: Quad Bunks Walk-Through Bath Double Entry Kitchen Island Drop-Frame Pass-Through Storage Outside Griddle & Designation among the Entry Kitchen Island Drop-Frame Pass-Through Storage Outside Griddle & Designation among the Entry Kitchen Island Drop-Frame Pass-Through Storage Outside Griddle & Designation among the Entry Kitchen Island Drop-Frame Pass-Through Storage Outside Griddle & Designation among the Entry Kitchen Island Drop-Frame Pass-Through Storage Outside Griddle & Designation among the Entry Kitchen Island Drop-Frame Pass-Through Storage Outside Griddle & Designation among the Entry Kitchen Island Drop-Frame Pass-Through Storage Outside Griddle & Designation among the Entry Kitchen Island Drop-Frame Pass-Through Storage Outside Griddle & Designation among the Entry Kitchen Island Drop-Frame Pass-Through Storage Outside Griddle & Designation among the Entry Kitchen Island Drop-Frame Pass-Through Storage Outside Griddle & Designation among the Entry Kitchen Island Drop-Frame Pass-Through Storage Outside Griddle & Designation among the Entry Kitchen Island Drop-Frame Pass-Through Storage Outside Griddle & Designation among the Entry Kitchen Island Drop-Frame Pass-Through Storage Outside Griddle & Designation among the Entry Kitchen Island Drop-Frame Pass-Through Storage Outside Griddle & Designation among the Entry Kitchen Island Drop-Frame Pass-Through Storage Outside Griddle & Designation among the Entry Kitchen Island Drop-Frame Pass-Through Storage Outside Griddle & Designation among the Entry Kitchen Island Drop-Frame Pass-Through Storage Outside Griddle & Designation among the Entry Kitchen Island Drop-Frame Pass-Through Storage Outside Griddle & Designation Among the Entry Kitchen Island Drop-Frame Pass-Through Storage Outside Griddle & Designation Among the Entry Kitchen Island Drop-Frame Pass-Through Storage Outside Griddle & Designation Among the Entry Kitchen Island Drop-Frame Pass-Through Storage Outside Griddle & Designation Among the En