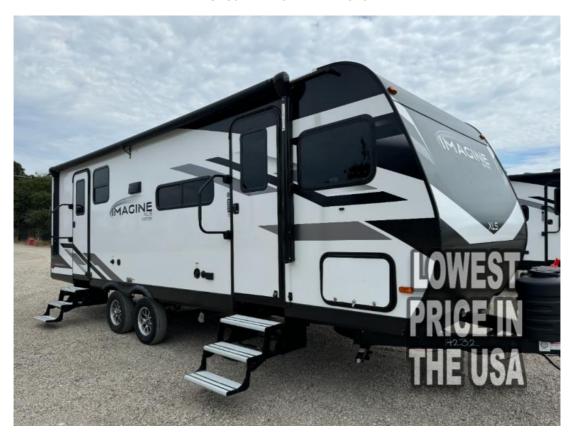

## NEW 2025 Grand Design Imagine XLS Call For Price

## **Description**

Grand Design Imagine XLS travel trailer 24BSE highlights: Private Bedroom Dual Entry Rear Corner Bathroom Theater Seating 20' Electric Awning Start camping the right way with this travel trailer! The rear corner bedroom can sleep two people on the queen-size bed slide across from ...