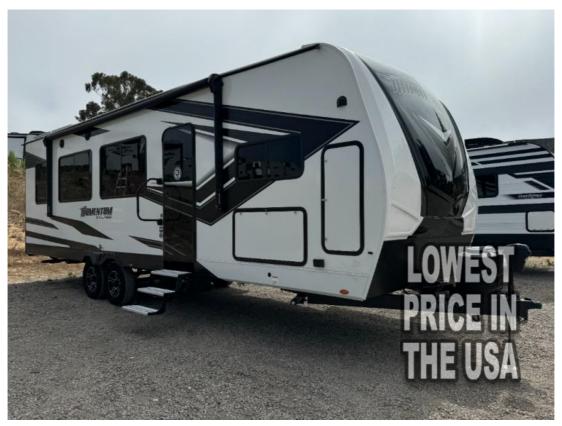

## NEW 2025 Grand Design Momentum G-Class **Call For Price**

## **Description**

Grand Design Momentum G-Class toy hauler 28G highlights: Three Sofas Master Suite Euro Chairs 16' 6" Garage Outside Kitchen Just imagine you are unloading your toys at your favorite destination from 16' 6" of cargo space in this Momentum G-Class toy hauler. The chef of Contact the family ...