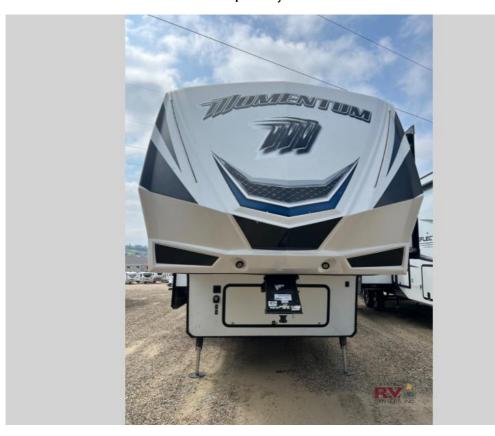

## USED 2016 Grand Design Momentum M-Class \$44,995

## **Description**

Unleash Your Adventure with the Used 2016 Grand Design Momentum M-Class 327M at Capital RV! Are you ready to take your camping experience to the next level? Meet the Used 2016 Grand Design Momentum M-Class 327M, a fifth wheel toy hauler that combines luxury and functionality, making it the pe...