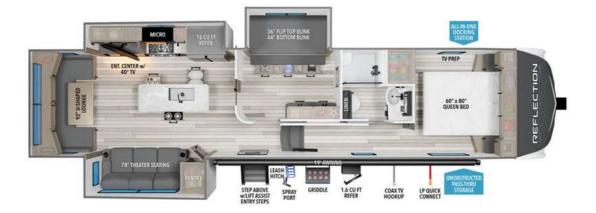

## **Description**

Grand Design Reflection fifth wheel 324MBS highlights: Middle Bunkhouse 92"Â U-Shaped Lounge 78" Triple Theater Seats 40" TV w/Fireplace Outside Kitchen Solar Package When you are looking for a versatile extra room for either a second bedroom or living area as well as Contact an office, ...