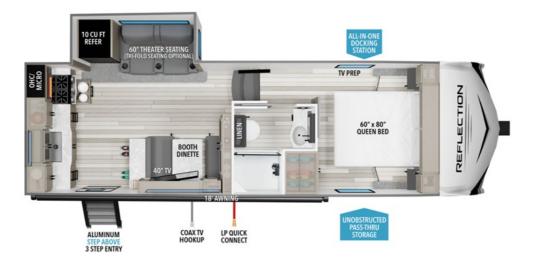

## Description

Grand Design Reflection 100 Series fifth wheel 22RK highlights: 40" LED TV on Swivel Full Bath Theater Seating Slide Out Unobstructed Pass-Thru Storage Queen Bed This rear kitchen fifth wheel is sure to meet all of your camping needs! Since the exterior length is only 26' 11", you...