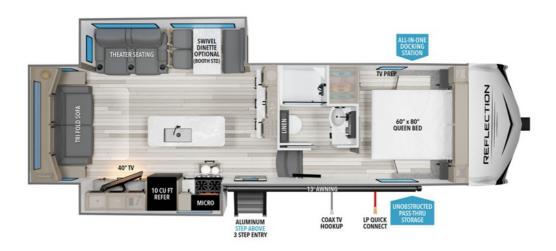

## **Description**

Grand Design Reflection 100 Series fifth wheel 28RL highlights: Kitchen Island Queen Bed 13' "One Touch" Electric Awning Full Bath Front Private Bedroom You'll love the amount of space you have in this fifth wheel thanks to the dual opposing slides in the rear living area/kitchen....