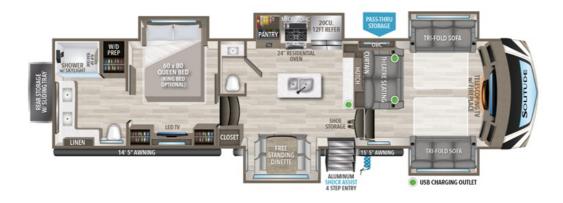

## **Description**

Grand Design Solitude fifth wheel 380FL highlights: Dual-Sink Vanity Full and Half Bath Separate Front Living Area Kitchen Island Exterior Sliding Tray Five slide outs, a full bathroom with dual sinks, a half bath off of the kitchen, and a separate front living room and entertainm...