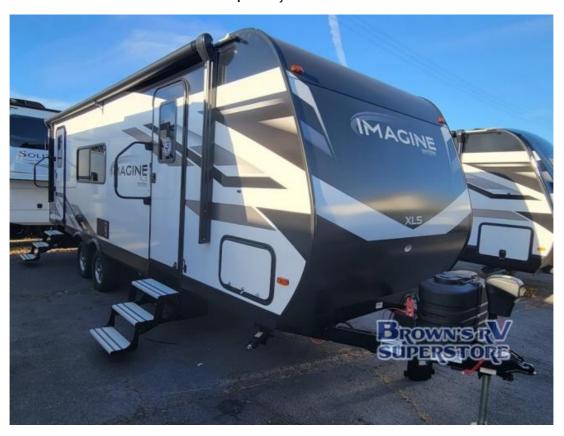

## NEW 2025 Grand Design Imagine XLS \$48,848

## **Description**

Grand Design Imagine XLS travel trailer 23LDE highlights: Private Bedroom Dual Entry Walk-Through Bath Single Slide 20' Electric Awning Treat yourself to a weekend of fun in this Imagine XLS travel trailer! Whether it's just you and your spouse, or you've chosen to bring along a g...