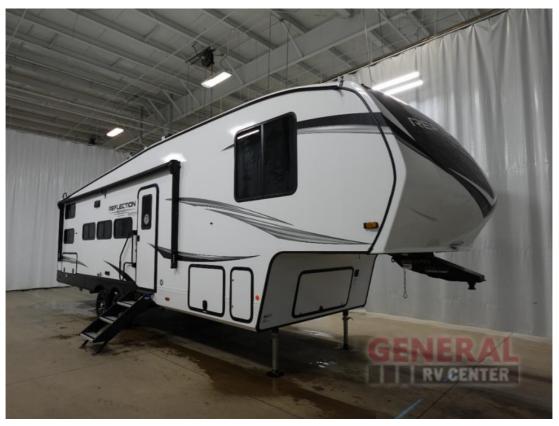

## Description

Grand Design Reflection 150 Series fifth wheel 298BH highlights: Private Bunkhouse Front Private Bedroom 16 Cu. Ft. Refrigerator U-Shaped Dinette Outside Griddle and Refrigerator The whole family will enjoy camping in this fifth wheel! The kiddos will love having their own privacy...