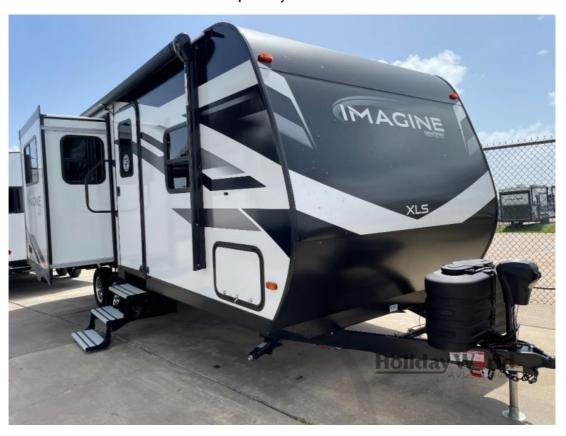

## NEW 2025 Grand Design Imagine XLS \$44,932

## **Description**

Grand Design Imagine XLS travel trailer 22RBE highlights: Private Bedroom Rear Full Bath Theater Dinette Unobstructed Pass-Through Â This Imagine XLS travel trailer was constructed just for you and your significant other! It has all of the essentials a couple could need, like a ful...

## **GENERAL INFORMATION**

Manufacturer Grand Design

Model Year 2025

Model Name Imagine XLS
Model Code Imagine XLS