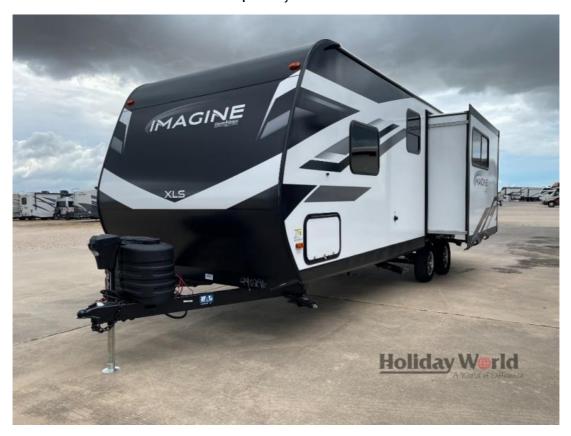

## **Description**

Grand Design Imagine XLS travel trailer 23LDE highlights: Private Bedroom Dual Entry Walk-Through Bath Single Slide 20' Electric Awning Treat yourself to a weekend of fun in this Imagine XLS travel trailer! Whether it's just you and your spouse, or you've chosen to bring along a g...