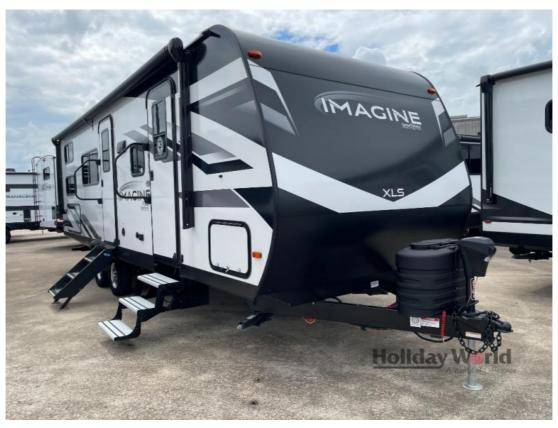

## NEW 2025 Grand Design Imagine XLS \$50,529

## Description

Grand Design Imagine XLS travel trailer 25DBE highlights: Double-Size Bunks Private Bedroom Flip-Up Countertop Outdoor Griddle Dual Entry Doors The dual entry doors make it easy to enter and exit this travel trailer! You will find a walkaround queen-size bed up front in the priva...