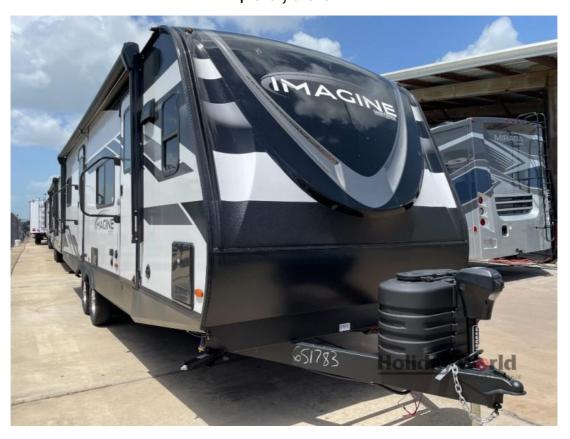

## NEW 2024 Grand Design Imagine \$38,995

## **Description**

Grand Design Imagine travel trailer 2660BS highlights: Rear Bedroom Theater Seating U-Shaped Dinette Front Kitchen Layout Skylight Over Shower You will love this front kitchen layout couples trailer with dual entry/exit doors with one door leading directly into your full bath! Her...